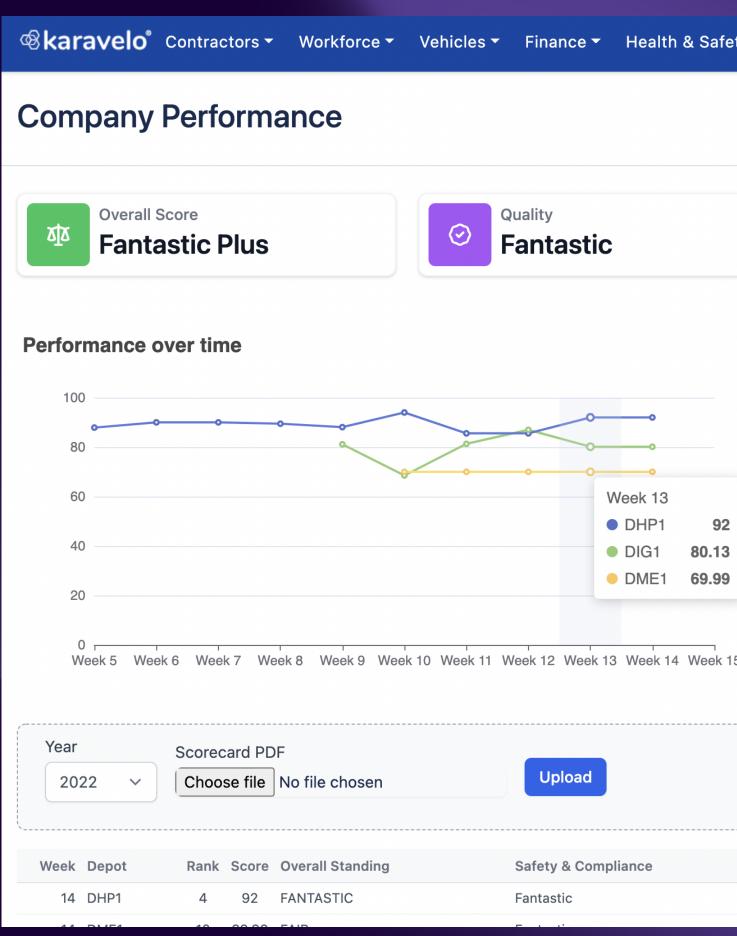

#### Performance Tracking And Insights

Karavelo will track your DAs performance overtime and provide insights for areas of improvement. Stop losing routes anymore and improve your performance to earn

bonuses. Save thousands of £££ Of damages of bills with having high safety scores.

| ety 🔻 | Reports             |                 | Search         |                    |           | <b>♣</b> ☺ | • |
|-------|---------------------|-----------------|----------------|--------------------|-----------|------------|---|
|       | Overiew of specific | Depot           |                |                    |           |            | ~ |
|       | Team<br>Great       |                 |                | Safety & C<br>Fair | ompliance |            |   |
|       | 60                  | m week 14 Score | card(s) by nui | mber of DA         | S         |            |   |
| 2     | 40<br>30            |                 |                |                    |           |            |   |
| 9     | 20<br>10            |                 |                |                    |           |            |   |
| 15    | DNR DPMO            | DCR POD         | DEX            | PHR                | ĊE        | cc         | 、 |
|       |                     |                 |                |                    |           |            |   |
|       | Customer Escalation | Team            | -              | Quality            |           |            |   |
|       | Fantastic Plus      | Fantastic       | 2 Plus         | Fantastic Plus     |           | View Sco   |   |