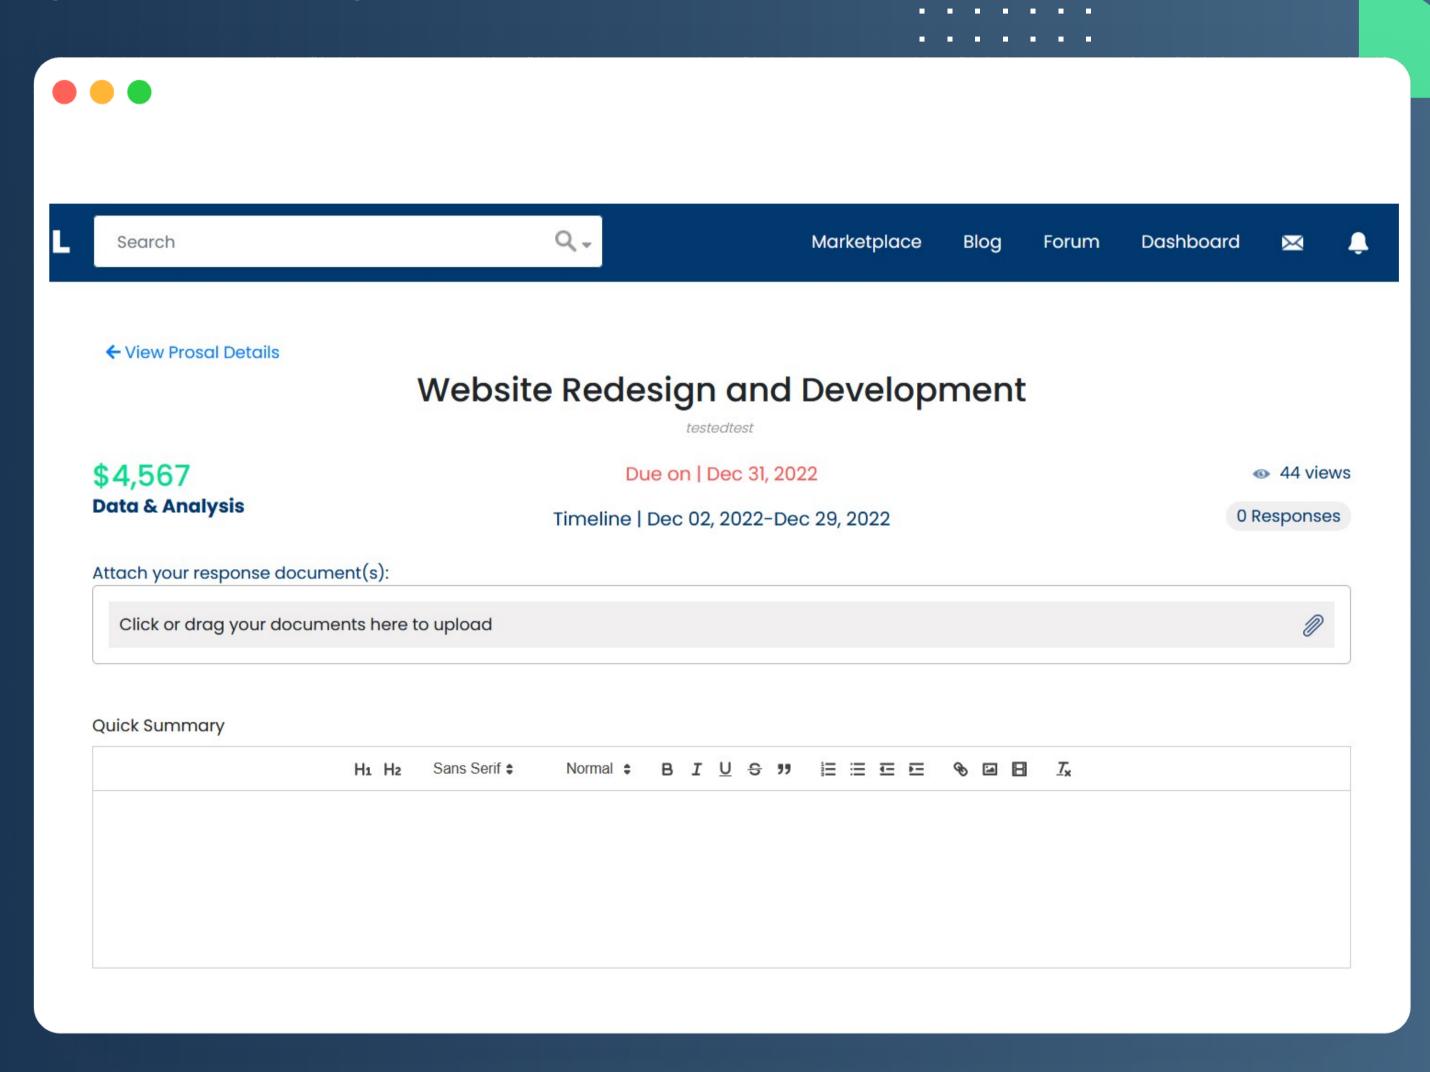

### Response to Prosal

From this form the respondent can respond for the Issuer prosal.