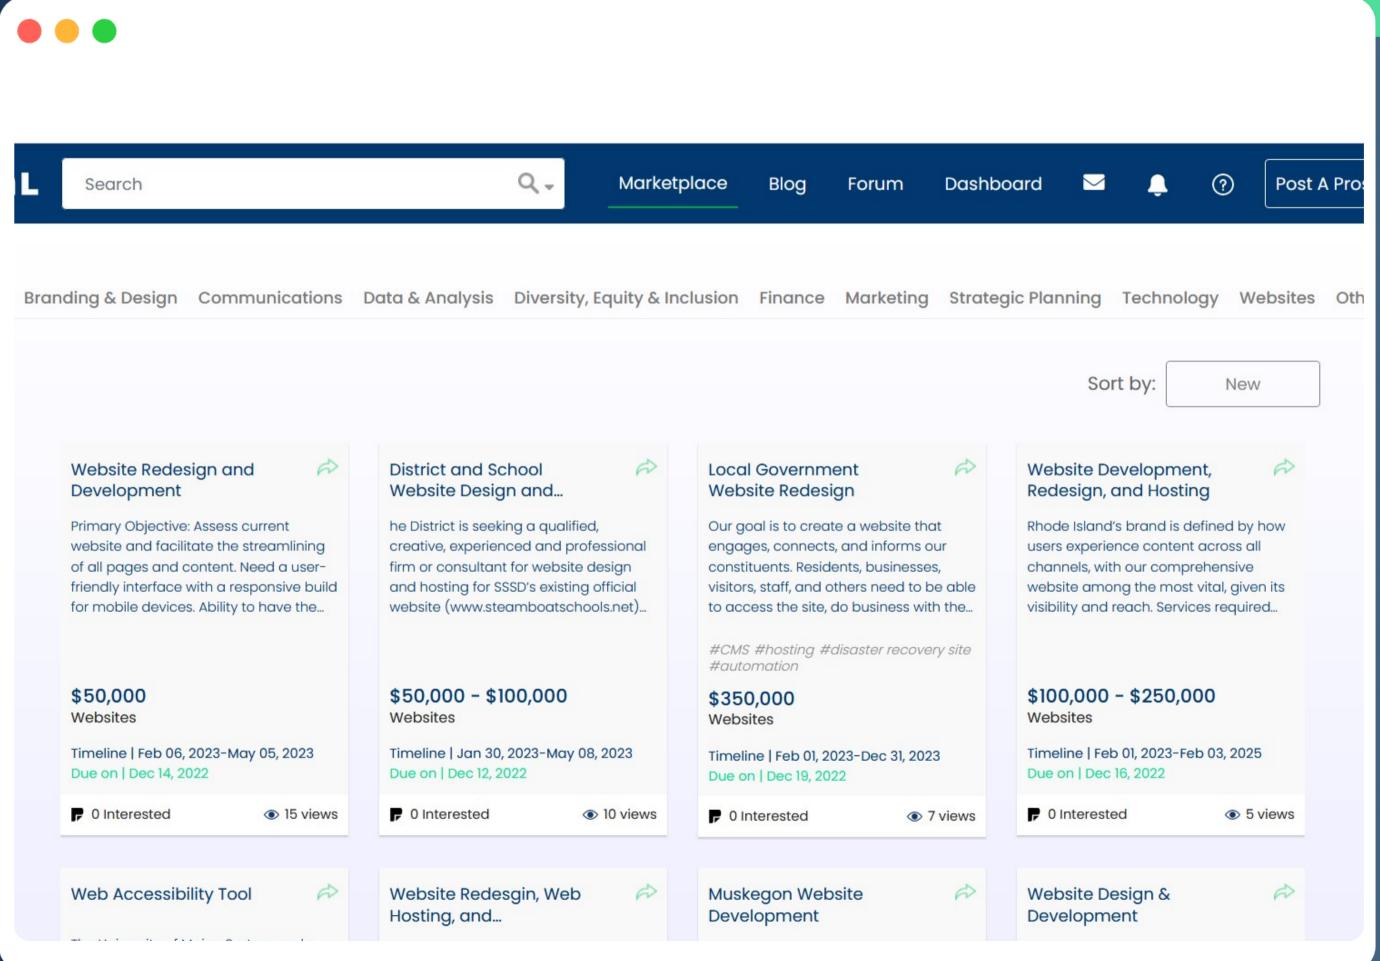

### Prosal Marketplace

Issuer Posted prosal will be shown here and from here respondent can select the prosal for response.

. . . . . . . .