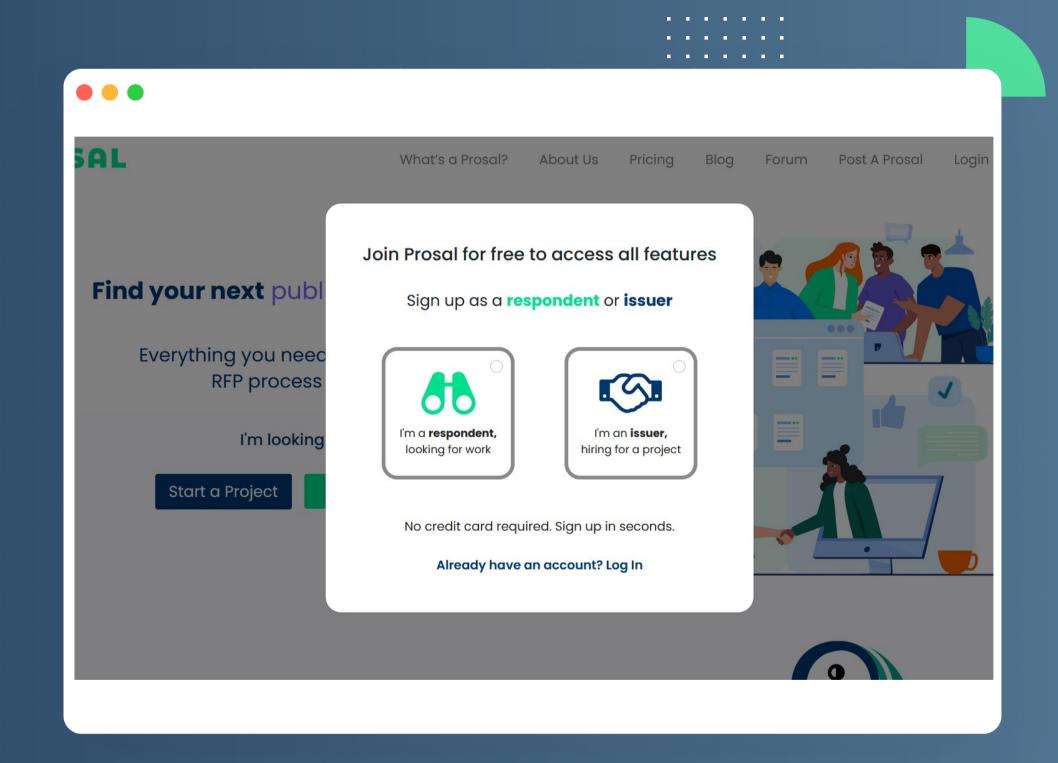

### What's a Prosal?

Prosal is basically a Market Place website where user can either post the prosal/job or can search and apply for the prosal. This website is kind of Upwork platform.

In this website, we have 2 different types of users:

**Issuer** - Who's actually looking for a particular service and will further post that relevant prosal/job.

Responder - Who's actually going to provide the services.