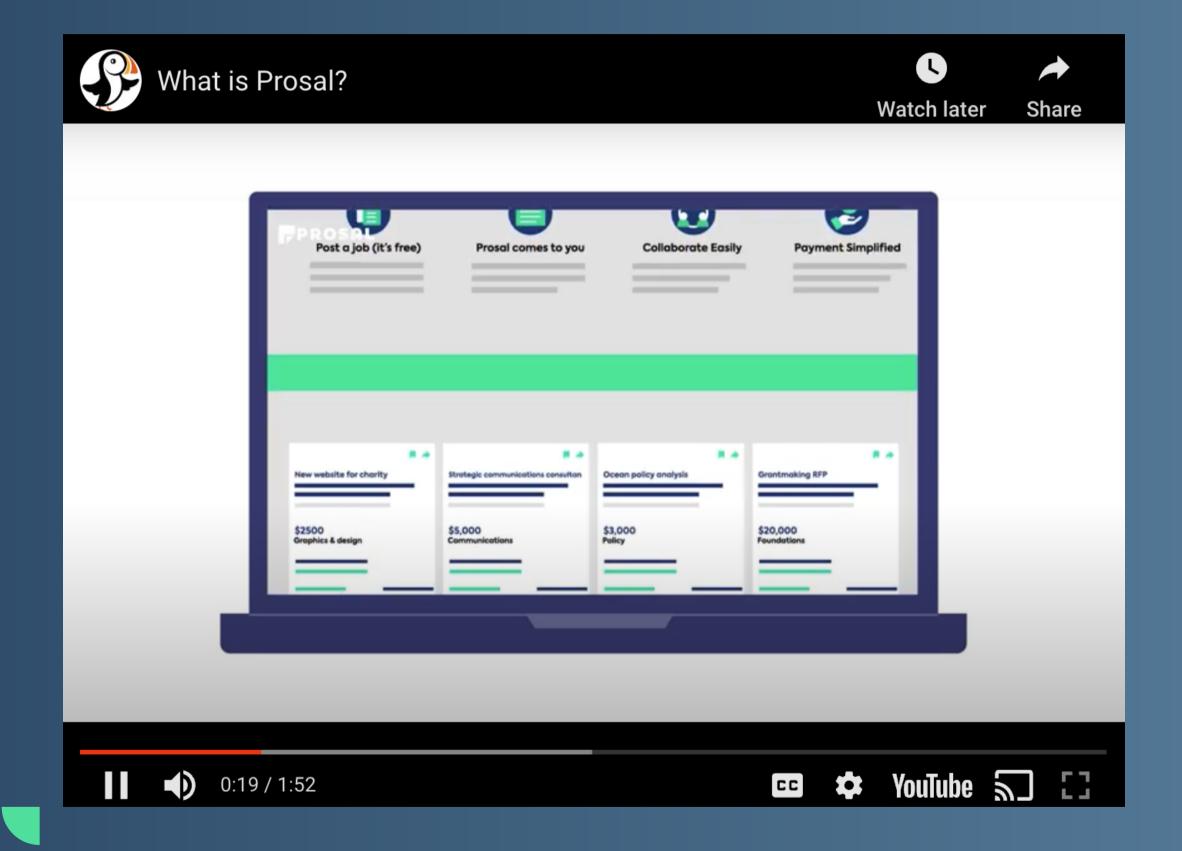

### Project Brief

Nebethics
More Than Your Thoughts

★ A Prosal is the modern solution to RFPs. Issuers upload their RFP as-is, fill out some helpful information, and we summarize the complexity of their RFP into an easy-to-use card called a Prosal so that respondents know exactly what they're looking at the very first time they see it.

### Here's How It Works

- A Prosal is the modern solution to RFPs. Issuers upload their RFP as-is, fill out some helpful information, and we summarize the complexity of their RFP into an easy-to-use card called a Prosal so that respondents know exactly what they're looking at the very first time they see it.
- Vetted consultants, called respondents, can create profiles and search, filter, save, ask questions and submit responses to their preferred Prosals.
- Issuers can then use Prosal's Dashboard tools to filter submitted responses, review alongside their teams, and select a winner. They can also share feedback with respondents both during the selection process and after completing a project.
- ★ We strive to create a community of like-minded professionals and instill values of collaboration, inclusion and changemaking into how business is conducted. Sign up for free to join us!