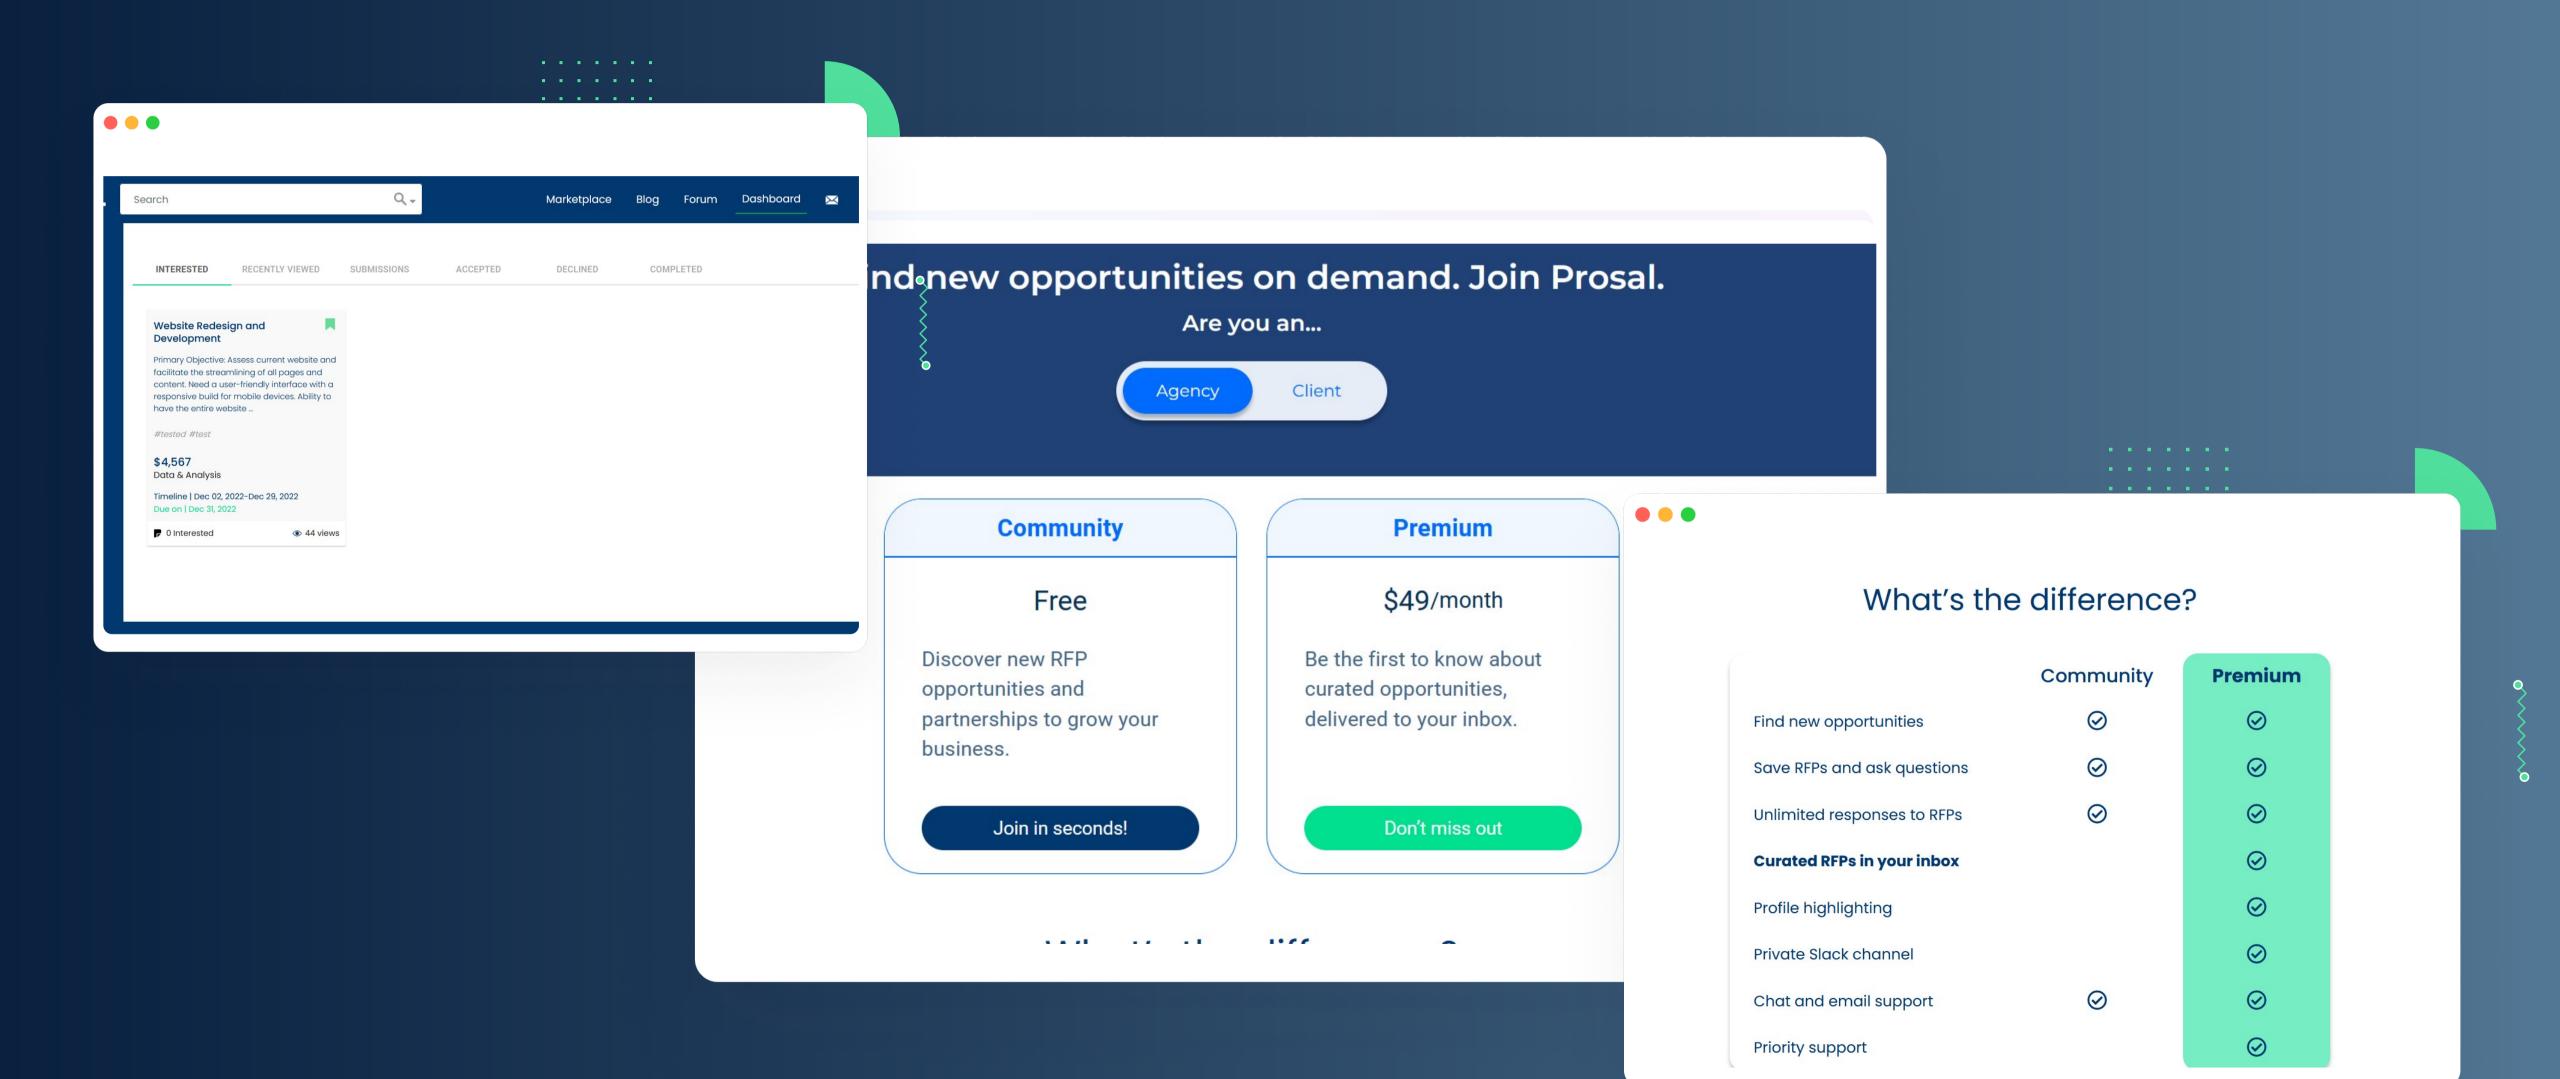

|                             | Community | Premium   |
|-----------------------------|-----------|-----------|
| Find new opportunities      | $\odot$   | $\otimes$ |
| Save RFPs and ask questions | $\odot$   | $\otimes$ |
| Unlimited responses to RFPs | $\Theta$  | $\otimes$ |
| Curated RFPs in your inbox  |           | $\otimes$ |
| Profile highlighting        |           | $\otimes$ |
| Private Slack channel       |           | $\otimes$ |
| Chat and email support      | $\odot$   | $\otimes$ |
| Priority support            |           | ⊗         |

Respondents can register as free or can buy the premium plan. Respondent find prosal in market place and response on the particular prosal.