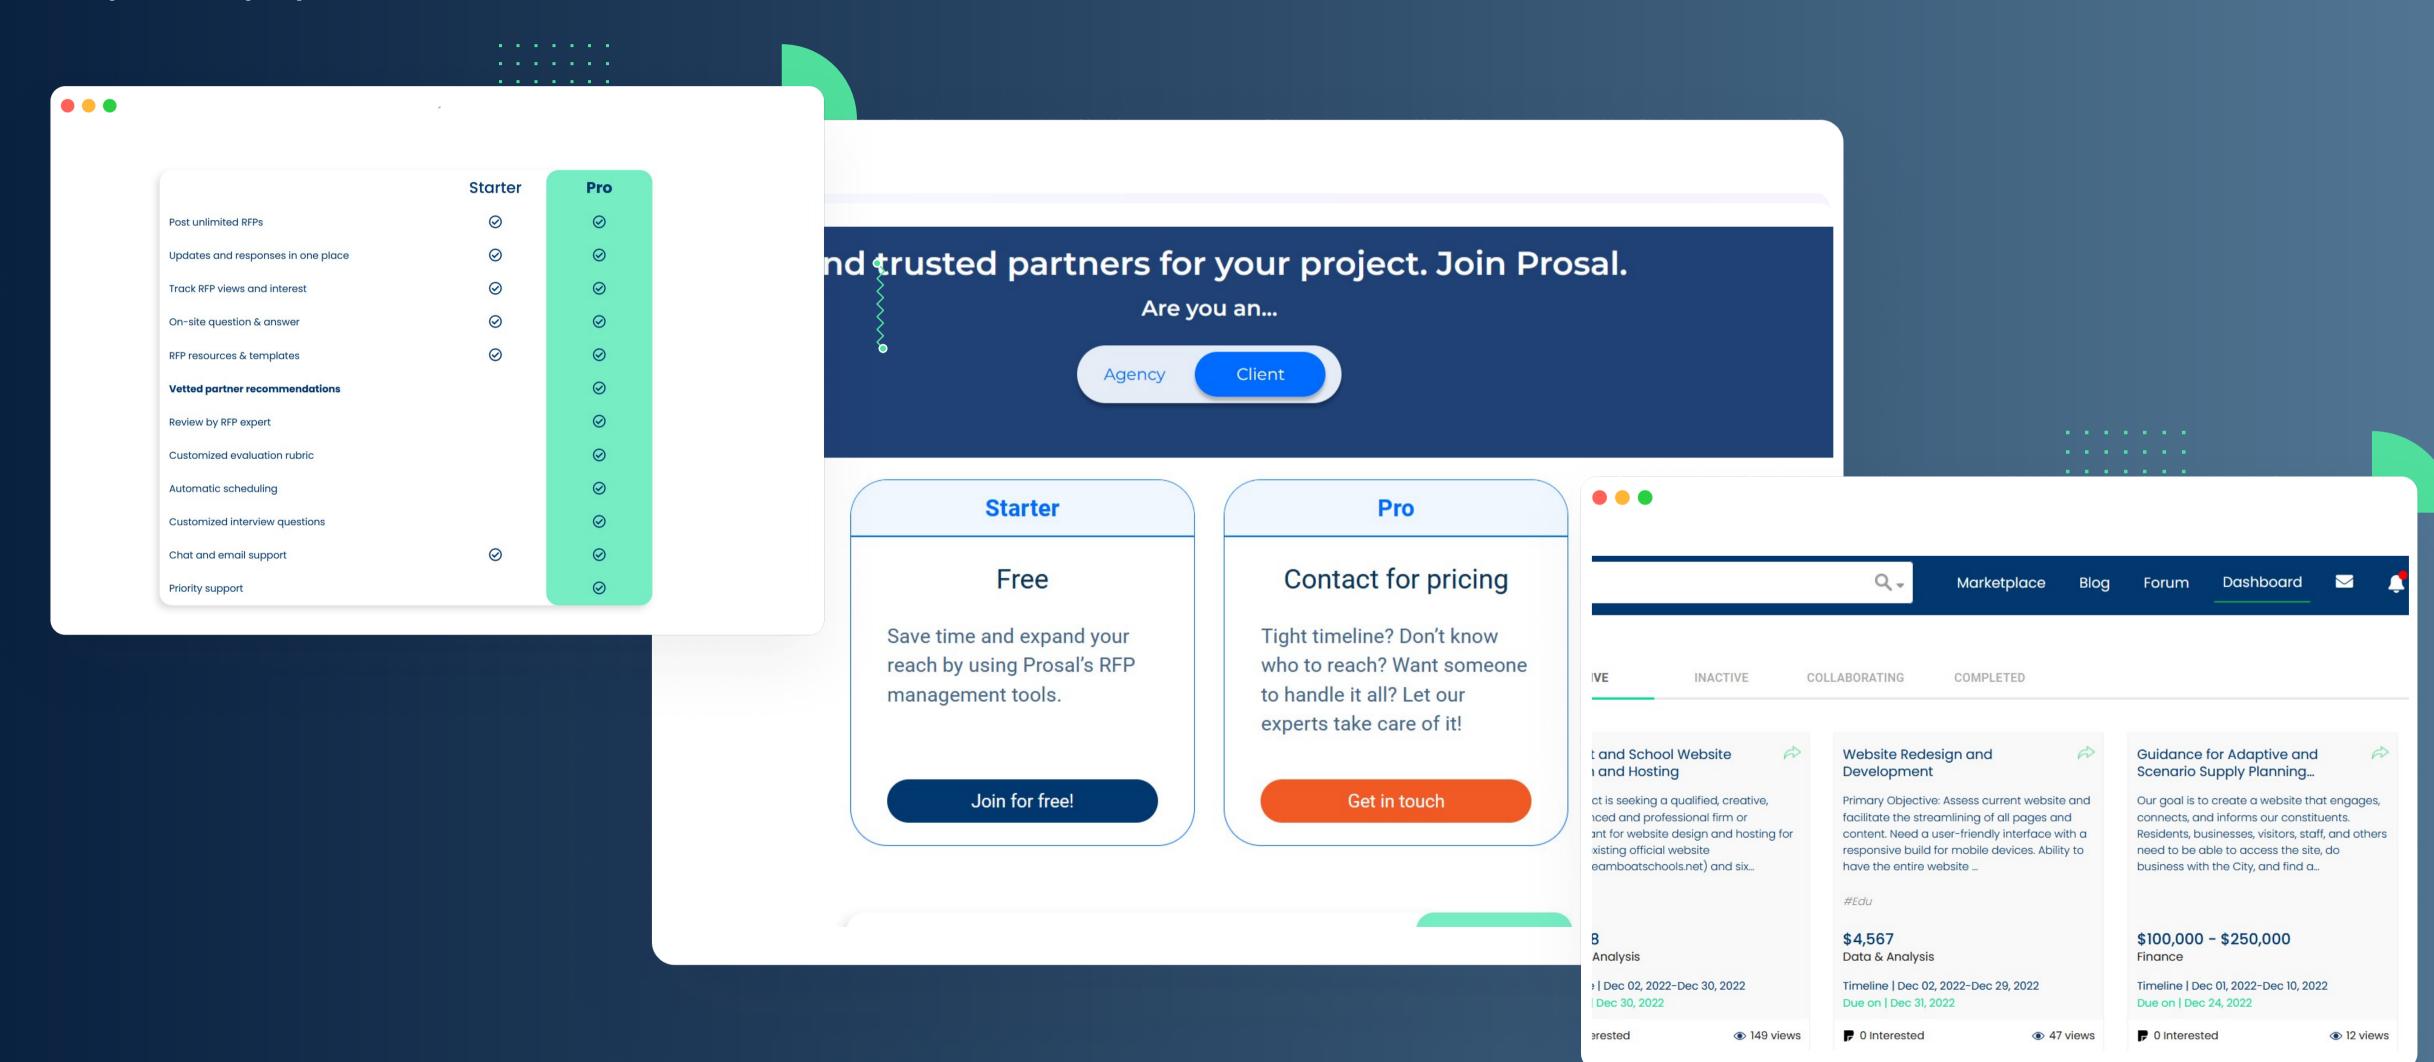

### Issuer

Issuer post the prosal and then Respondent find their prosal from the marketplace and response on the prosal. Issuers can accept or decline respondent proposals.

### Prosal Marketplace

Issuer Posted prosal will be shown here and from here respondent can select the prosal for response.

. . . . . . . .