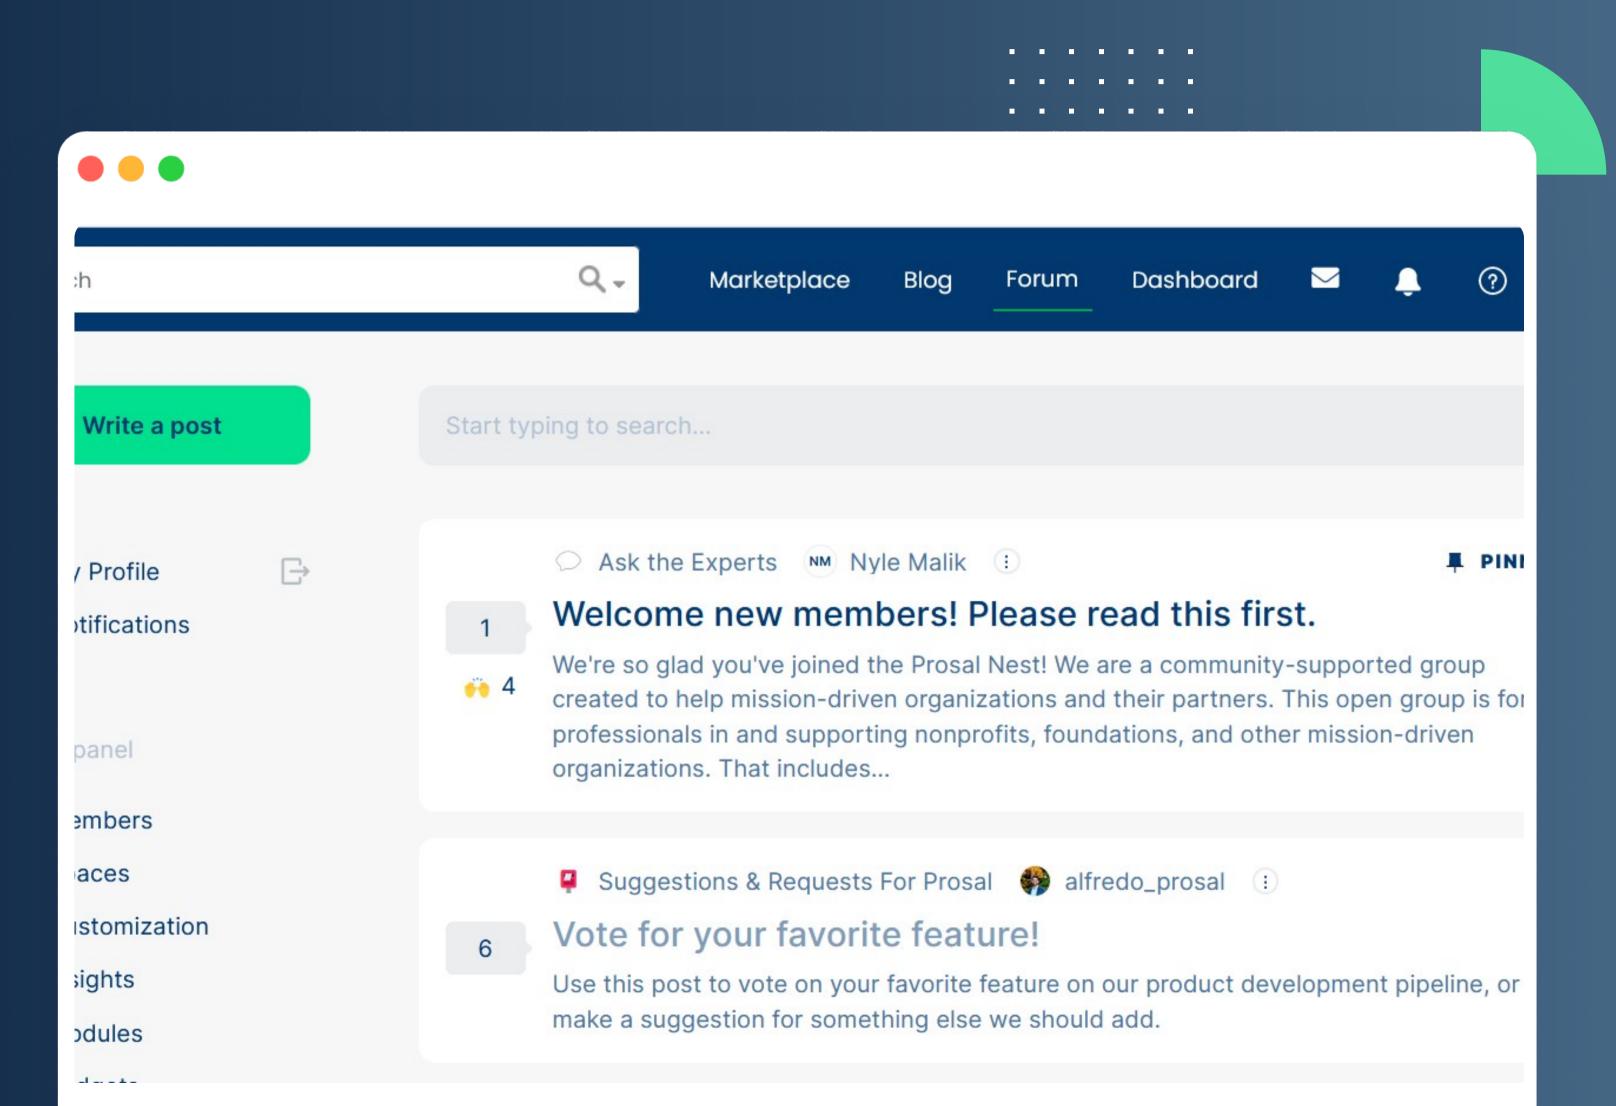

### Forum

From here Issuer and respondent can post and comment on their spaces.

### Prosal Marketplace

Issuer Posted prosal will be shown here and from here respondent can select the prosal for response.

. . . . . . . .